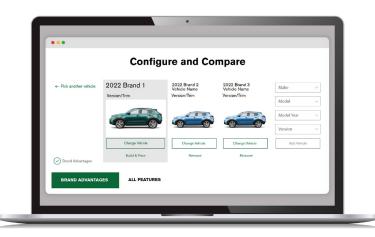

# Power your online and dealership shopping experiences the easier way

Deliver seamless, accurate vehicle data with FLEX API

Today's customers expect you to provide lightning-fast information, so they can make more informed car-buying decisions. With FLEX API, our flexible, cloud-based solution, you can deliver the comprehensive vehicle specification, pricing and incentive data they need – all from a single, convenient place.

# Count on FLEX API to power your vision — now and in the future

Whether you're looking to empower shoppers today with side-by-side vehicle comparisons or perform an in-depth market analysis tomorrow, FLEX API is the data solution you need to drive your business forward.